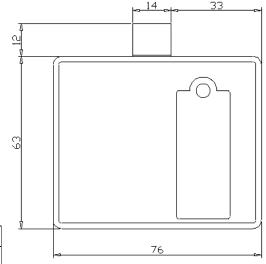

# LOCK CASE (Unit in cm)

## **SPECIFICATIONS**

| PARAMETER           | DETAIL                          | UNITS  |
|---------------------|---------------------------------|--------|
| Physical Dimensions | See above drawing               | cm     |
| Weight              | 2                               | Lb     |
| Working Current     | 250                             | mA     |
| Idle Current        | 15                              | μΑ     |
| Motor Running Time  | 0.4                             | Second |
| Working Voltage     | 3 (with 1400MA Lithium Battery) | V      |
| Low Battery Warning | 2.3                             | V      |
| Power Source        | 3V 123 Lithium Battery          | 1      |
| Cycles              | 10000 with 1400MA Battery       | Times  |
|                     | 8000 with 800MA Battery         |        |
|                     | 5000 with 600MA Battery         |        |