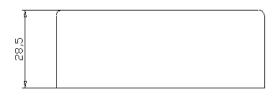

# LOCK CASE (Unit in cm)

## **SPECIFICATIONS**

| PARAMETER           | DETAIL                          | UNITS  |
|---------------------|---------------------------------|--------|
| Physical Dimensions | See above drawing               | cm     |
| Weight              | 2                               | Lb     |
| Working Current     | 250                             | mA     |
| Idle Current        | 15                              | μΑ     |
| Motor Running Time  | 0.4                             | Second |
| Working Voltage     | 3 (with 1400MA Lithium Battery) | V      |
| Low Battery Warning | 2.3                             | V      |
| Power Source        | 3V 123 Lithium Battery          | 1      |
| Cycles              | 10000 with 1400MA Battery       | Times  |
|                     | 8000 with 800MA Battery         |        |
|                     | 5000 with 600MA Battery         |        |