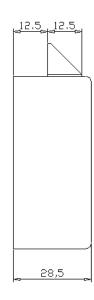

# LOCK CASE (Unit in cm)

## **SPECIFICATIONS**

| PARAMETER           | DETAIL                          | UNITS  |
|---------------------|---------------------------------|--------|
| Physical Dimensions | See above drawing               | cm     |
| Weight              | 2                               | Lb     |
| Working Current     | 250                             | mA     |
| Idle Current        | 15                              | μΑ     |
| Motor Running Time  | 0.4                             | Second |
| Working Voltage     | 3 (with 1400MA Lithium Battery) | V      |
| Low Battery Warning | 2.3                             | V      |
| Power Source        | 3V 123 Lithium Battery          | 1      |
| Cycles              | 10000 with 1400MA Battery       | Times  |
|                     | 8000 with 800MA Battery         |        |
|                     | 5000 with 600MA Battery         |        |